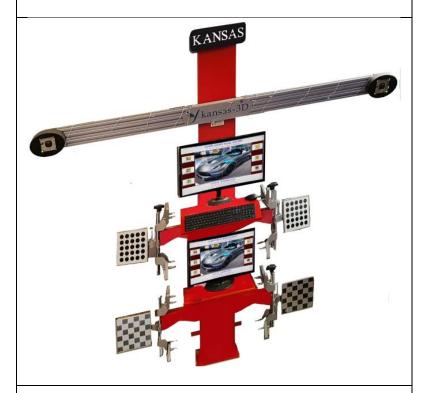

### **3D-Wheel Alignment**

#### Technical Specification:

- ✓ 3D-Image Processing Technology.
- ✓ Based on AI & Deep Learning
- Developed with latest python software for faster Data communication and more accuracy.
- ✓ Economy Model With FullHD Camera
- ✓ 21.5 inch display Monitor.
- ✓ Suitable For Car and Lmv
- ✓ Unlimited Storage of vehicle data.
- ✓ Data management software.
- ✓ Colour bar display for adjustment of all angles.
- ✓ Customer Number in Printout., along with other parameters.
- ✓ No Need Of Push-Pull The Vehicle. (Save Time.)
- ✓ Lifetime Vehicle Data Support / Free Upgradation.
- ✓ Web Support / YouTube Help Video For Troubleshooting.
- ✓ 5 GB Free Cloud Storage for machine software In case of computer software lost.
- ✓ Lifetime software upgrade free, only Third party Communication charges are applicable. (Paid directly to third party).
- ✓ Pdf Convertor for Print
- ✓ WhatsApp Integration
- ✓ Email Integration
- ✓ Ten Year Warranty.\* at Camera & Target

## Model—KS-23D10

# Price: 5,55,000/-

Gst And Delivery Charges Extra As Actuals.

- Wheel clamp 2 nos.
- Turn table one set
- Wheel Stopper—2 nos.
- Turn Plate Guide—2 nos.
- Steering lock one set
- Target -4 nos.
- Camera beam 160 m.m 1 set
- UHd camera 2 nos.
- Intellegent eye board -2 nos.
- Cpu assy. one nos.
- Monitor 23 inch-one nos.
- Monitor -18.5 inch—one nos.
- Keyboard one nos.
- Mouse one nos.
- Machine piller one nos.